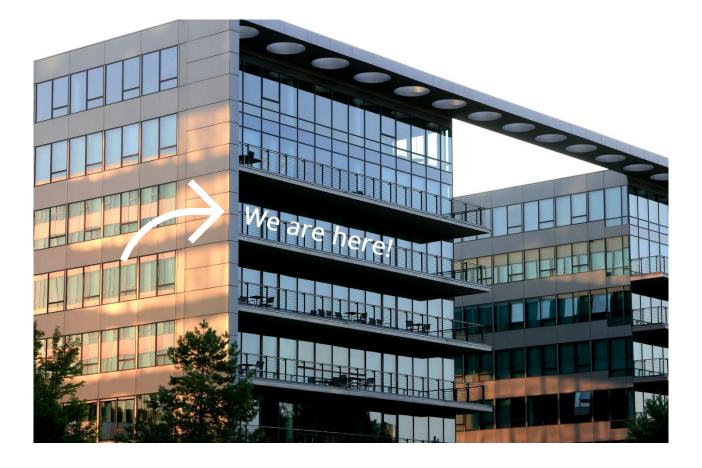

#### 1.1 Arriving at subway station *Krieau* (U2)

After arriving at the station, please walk the following way to our office

Walking time: about 3 to 5 minutes

- At the subway station *Krieau* walk towards the **exit** *Krieau*.
- Going down the stairs, exit the station on the right-hand side (again, exit *Krieau*) and **cross** *Trabrennstrasse* at the traffic lights. You can see a tall building in front of you, the head office of OMV.
- After crossing the street, follow the green sign to *BIZ ZWEI* and turn right behind the OMV-building.
- Arriving at the lake, turn left (meanwhile, enjoy the nice lakeside view) and follow the green sign to *BIZ ZWEI*.
- Turn left on the passageway between the two dark-grey buildings with the balconies and enter at no. 206B on the left hand-side.

- You can take the elevator or the stairs to our office, which is located on the **fifth floor**.
- When you exit the elevator, the entrance to our office is located on the left-hand side.
- If you want to take the stairs and once you have arrived on the fifth floor, the entrance is located on the right-hand side.