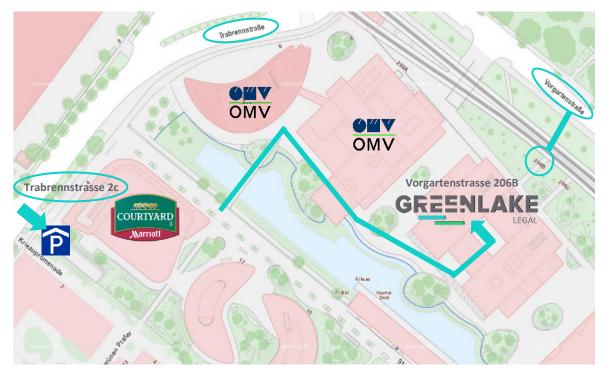

#### 1.1 Arriving at subway station *Krieau* (U2)

After arriving at the station, please walk the following way to our office

Walking time: about 3 to 5 minutes

- At the subway station *Krieau* walk towards the **exit** *Krieau*.
- Going down the stairs, exit the station on the right-hand side (again, exit *Krieau*) and **cross** *Trabrennstrasse* at the traffic lights. You can see a tall building in front of you, the head office of OMV.
- After crossing the street, follow the green sign to *BIZ ZWEI* and turn right behind the OMV-building.
- Arriving at the lake, turn left (meanwhile, enjoy the nice lakeside view) and follow the green sign to *BIZ ZWEI*.
- Turn left on the passageway between the two dark-grey buildings with the balconies and enter at no. 206B on the left hand-side.

After exiting the garage at the Courtyard Hotel, please walk the following way to our office

Walking time: about 5 minutes

- Walk around the Hotel in the direction of the tall OMV-building and cross the bridge over the lake.
- At the end of the bridge, turn right, walk alongside the lake (meanwhile, enjoy the nice lakeside view) and follow the green sign to *BIZ ZWEI*.
- Turn left on the passageway between the two dark-grey buildings with the balconies and enter at no. 206B on the left hand-side.
- You can take the elevator or the stairs to our office, which is located on the **fifth floor**.
- When you exit the elevator, the entrance to our office is located on the left-hand side.
- If you want to take the stairs and once you have arrived on the fifth floor, the entrance is located on the right-hand side.