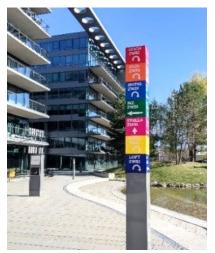

#### 1.1 Arriving at subway station *Krieau* (U2)

After arriving at the station, please walk the following way to our office

Walking time: about 3 to 5 minutes

- At the subway station *Krieau* walk towards the **exit** *Krieau*.
- Going down the stairs, exit the station on the right-hand side (again, exit *Krieau*) and **cross** *Trabrennstrasse* at the traffic lights. You can see a tall building in front of you, the head office of OMV.
- After crossing the street, follow the green sign to *BIZ ZWEI* and turn right behind the OMV-building.
- Arriving at the lake, turn left (meanwhile, enjoy the nice lakeside view) and follow the green sign to *BIZ ZWEI*.
- Turn left on the passageway between the two dark-grey buildings with the balconies and enter at no. 206B on the left hand-side.

After exiting the garage at the Courtyard Hotel, please walk the following way to our office

Walking time: about 5 minutes

- Walk around the Hotel in the direction of the tall OMV-building and cross the bridge over the lake.
- At the end of the bridge, turn right, walk alongside the lake (meanwhile, enjoy the nice lakeside view) and follow the green sign to *BIZ ZWEI*.
- Turn left on the passageway between the two dark-grey buildings with the balconies and enter at no. 206B on the left hand-side.
- You can take the elevator or the stairs to our office, which is located on the **fifth floor**.
- When you exit the elevator, the entrance to our office is located on the left-hand side.
- If you want to take the stairs and once you have arrived on the fifth floor, the entrance is located on the right-hand side.

# Look out for these signs, which provide a general area-overview