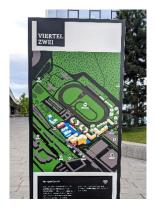

#### 1.1 Arriving at subway station *Krieau* (U2)

After arriving at the station, please walk the following way to our office

Walking time: about 3 to 5 minutes

- At the subway station *Krieau* walk towards the **exit** *Krieau*.
- Going down the stairs, exit the station on the right-hand side (again, exit *Krieau*) and **cross** *Trabrennstrasse* at the traffic lights. You can see a tall building in front of you, the head office of OMV.
- After crossing the street, follow the green sign to *BIZ ZWEI* and turn right behind the OMV-building.
- Arriving at the lake, turn left (meanwhile, enjoy the nice lakeside view) and follow the green sign to *BIZ ZWEI*.
- Turn left on the passageway between the two dark-grey buildings with the balconies and enter at no. 206B on the left hand-side.

# Look out for these signs, which provide a general area-overview