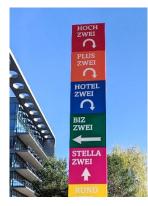

#### 1.1 Arriving at subway station *Krieau* (U2)

After arriving at the station, please walk the following way to our office

Walking time: about 3 to 5 minutes

- At the subway station *Krieau* walk towards the **exit** *Krieau*.
- Going down the stairs, exit the station on the right-hand side (again, exit *Krieau*) and **cross** *Trabrennstrasse* at the traffic lights. You can see a tall building in front of you, the head office of OMV.
- After crossing the street, follow the green sign to *BIZ ZWEI* and turn right behind the OMV-building.
- Arriving at the lake, turn left (meanwhile, enjoy the nice lakeside view) and follow the green sign to *BIZ ZWEI*.
- Turn left on the passageway between the two dark-grey buildings with the balconies and enter at no. 206B on the left hand-side.

After exiting the garage at the Courtyard Hotel, please walk the following way to our office

Walking time: about 5 minutes

- Walk around the Hotel in the direction of the tall OMV-building and cross the bridge over the lake.
- At the end of the bridge, turn right, walk alongside the lake (meanwhile, enjoy the nice lakeside view) and follow the green sign to *BIZ ZWEI*.
- Turn left on the passageway between the two dark-grey buildings with the balconies and enter at no. 206B on the left hand-side.
- You can take the elevator or the stairs to our office, which is located on the **fifth floor**.
- When you exit the elevator, the entrance to our office is located on the left-hand side.
- If you want to take the stairs and once you have arrived on the fifth floor, the entrance is located on the right-hand side.

# Look out for these signs, which provide a general area-overview