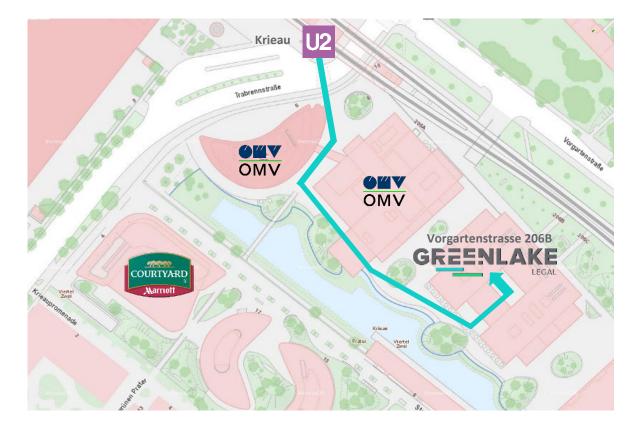

#### 1.1 Arriving at subway station *Krieau* (U2)

After arriving at the station, please walk the following way to our office

Walking time: about 3 to 5 minutes

- At the subway station *Krieau* walk towards the **exit** *Krieau*.
- Going down the stairs, exit the station on the right-hand side (again, exit *Krieau*) and **cross** *Trabrennstrasse* at the traffic lights. You can see a tall building in front of you, the head office of OMV.
- After crossing the street, follow the green sign to *BIZ ZWEI* and turn right behind the OMV-building.
- Arriving at the lake, turn left (meanwhile, enjoy the nice lakeside view) and follow the green sign to *BIZ ZWEI*.
- Turn left on the passageway between the two dark-grey buildings with the balconies and enter at no. 206B on the left hand-side.

#### 1.2 Arriving by car

If you park your car at *Vorgartenstrasse*, you have to walk underneath the subway track, enter the passageway between the two dark-grey buildings and then enter the office at no. 206B on the right hand-side.

After exiting the garage at the Courtyard Hotel, please walk the following way to our office

Walking time: about 5 minutes

- Walk around the Hotel in the direction of the tall OMV-building and cross the bridge over the lake.
- At the end of the bridge, turn right, walk alongside the lake (meanwhile, enjoy the nice lakeside view) and follow the green sign to *BIZ ZWEI*.
- Turn left on the passageway between the two dark-grey buildings with the balconies and enter at no. 206B on the left hand-side.
- You can take the elevator or the stairs to our office, which is located on the **fifth floor**.
- When you exit the elevator, the entrance to our office is located on the left-hand side.
- If you want to take the stairs and once you have arrived on the fifth floor, the entrance is located on the right-hand side.